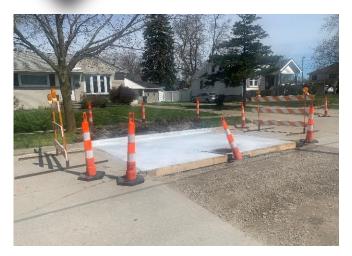

## Clawson Public Schools CONSTRUCTION 2021 & 2023 Bond Project

CES - Sitework along Phillips Avenue

CES - Built-in seating along the courtyard

CES - Casework installation at classrooms